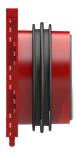

# Single wall insert

for setting in concrete

HSI90 1x1 K/200

Article no.: 3030303449, GTIN: 4052487223270

For the gastight and watertight connection on one side of system covers for cables or cable ducts, for a high level of flexibility for subsequent use.

### **Material:**

- Wall insert: ABS with TPE 3-ribbed seal
- Adapter pipe: PVC
- Closing cover: ABS with EPDM seal