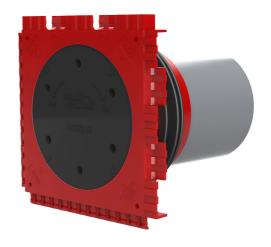

# Single wall insert

for setting in concrete

HSI90 1x1 K/200

Article no.: 3030303449, GTIN: 4052487223270

For the gastight and watertight connection on one side of system covers for cables or cable ducts, for a high level of flexibility for subsequent use.

## **Scope of delivery:**

• 1 piece Pressure-tight closing cover

#### **Dimensions:**

- Frame dimensions: 145x 145 mm (per wall insert)
- Centre distance: 135 mm
- Minimum wall thickness: 70 mm

### **Material:**

- Wall insert: ABS with TPE 3-ribbed seal
- Adapter pipe: PVC
- Closing cover: ABS with EPDM seal