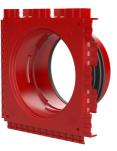

# Single wall insert

for setting in concrete

HSI90 1x1 K/200

Article no.: 3030303449, GTIN: 4052487223270

For the gastight and watertight connection on one side of system covers for cables or cable ducts, for a high level of flexibility for subsequent use.

## **Scope of delivery:**

• 1 piece Pressure-tight closing cover

### **Material:**

- Wall insert: ABS with TPE 3-ribbed seal
- Adapter pipe: PVC
- Closing cover: ABS with EPDM seal