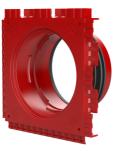

# Single wall insert

for setting in concrete

HSI90 1x1 K/100

Article no.: 3030303447, GTIN: 4052487223263

For the gastight and watertight connection on one side of system covers for cables or cable ducts, for a high level of flexibility for subsequent use.

#### **Dimensions:**

- Frame dimensions: 145x 145 mm (per wall insert)
- Centre distance: 135 mm
- Minimum wall thickness: 70 mm

#### **Material:**

- Wall insert: ABS with TPE 3-ribbed seal
- Adapter pipe: PVC
- Closing cover: ABS with EPDM seal