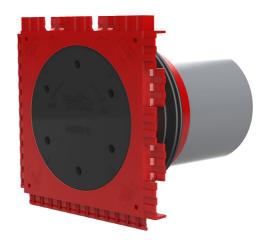

# Single wall insert

for setting in concrete

HSI90 1x1 K/100

Article no.: 3030303447, GTIN: 4052487223263

For the gastight and watertight connection on one side of system covers for cables or cable ducts, for a high level of flexibility for subsequent use.

#### **Scope of delivery:**

• 1 piece Pressure-tight closing cover

#### **Material:**

- Wall insert: ABS with TPE 3-ribbed seal
- Adapter pipe: PVC
- Closing cover: ABS with EPDM seal