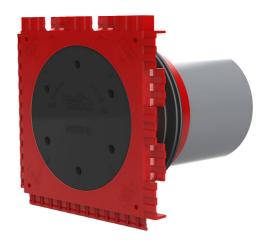

# Single wall insert

for setting in concrete

HSI90 1x1 K/300

Article no.: 3030303294, GTIN: 4052487222877

For the gastight and watertight connection on one side of system covers for cables or cable ducts, for a high level of flexibility for subsequent use.

#### **Advantages:**

- System seal can be connected (e.g. cable duct connection or cable seal)
- Packages can be created with frame connection system on site

### **Scope of delivery:**

• 1 piece Pressure-tight closing cover

#### **Dimensions:**

- Frame dimensions: 145x 145 mm (per wall insert)
- Centre distance: 135 mm
- Minimum wall thickness: 70 mm

#### **Material:**

- Wall insert: ABS with TPE 3-ribbed seal
- Adapter pipe: PVC
- Closing cover: ABS with EPDM seal

## **Tightness:**

- gastight and watertight to 2.0 bar
- radon tight