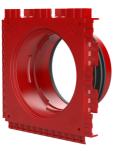

### **Scope of delivery:**

• 1 piece Pressure-tight closing cover

#### **Dimensions:**

- Frame dimensions: 145x 145 mm (per wall insert)
- Centre distance: 135 mm
- Minimum wall thickness: 70 mm

#### **Material:**

- Wall insert: ABS with TPE 3-ribbed seal
- Adapter pipe: PVC
- Closing cover: ABS with EPDM seal