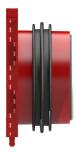

#### **Material:**

- Wall insert: ABS with TPE 3-ribbed seal
- Adapter pipe: PVC
- Closing cover: ABS with EPDM seal

## **Tightness:**

- gastight and watertight to 2.0 bar
- radon tight