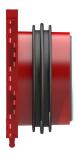

# Single wall insert

for setting in concrete

HSI90 1x1 K/110

Article no.: 3030318965, GTIN: 4052487243988

For the gastight and watertight connection on one side of system covers for cables or cable ducts, for a high level of flexibility for subsequent use.

#### **Dimensions:**

- Frame dimensions: 145x 145 mm (per wall insert)
- Centre distance: 135 mm
- Minimum wall thickness: 70 mm

### **Material:**

- Wall insert: ABS with TPE 3-ribbed seal
- Adapter pipe: PVC
- Closing cover: ABS with EPDM seal