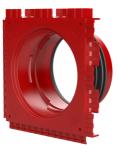

# Single wall insert

for setting in concrete

HSI90 1x1 K/110

Article no.: 3030318965, GTIN: 4052487243988

For the gastight and watertight connection on one side of system covers for cables or cable ducts, for a high level of flexibility for subsequent use.

#### **Dimensions:**

- Frame dimensions: 145x 145 mm (per wall insert)
- Centre distance: 135 mm
- Minimum wall thickness: 70 mm

### **Material:**

- Wall insert: ABS with TPE 3-ribbed seal
- Adapter pipe: PVC
- Closing cover: ABS with EPDM seal

# **Tightness:**

- gastight and watertight to 2.0 bar
- radon tight