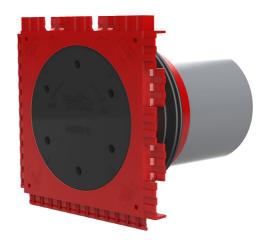

# Single wall insert

for setting in concrete

HSI90 1x1 K/110

Article no.: 3030318965, GTIN: 4052487243988

For the gastight and watertight connection on one side of system covers for cables or cable ducts, for a high level of flexibility for subsequent use.

### **Advantages:**

- System seal can be connected (e.g. cable duct connection or cable seal)
- Packages can be created with frame connection system on site

## **Scope of delivery:**

• 1 piece Pressure-tight closing cover

#### **Dimensions:**

- Frame dimensions: 145x 145 mm (per wall insert)
- Centre distance: 135 mm
- Minimum wall thickness: 70 mm

### **Material:**

- Wall insert: ABS with TPE 3-ribbed seal
- Adapter pipe: PVC
- Closing cover: ABS with EPDM seal