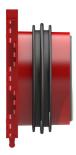

# Single wall insert

for setting in concrete

HSI90 1x1 K/130

Article no.: 3030303700, GTIN: 4052487243995

For the gastight and watertight connection on one side of system covers for cables or cable ducts, for a high level of flexibility for subsequent use.

#### **Material:**

- Wall insert: ABS with TPE 3-ribbed seal
- Adapter pipe: PVC
- Closing cover: ABS with EPDM seal