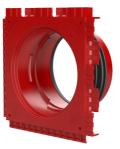

# Single wall insert

for setting in concrete

HSI90 1x1 K/130

Article no.: 3030303700, GTIN: 4052487243995

For the gastight and watertight connection on one side of system covers for cables or cable ducts, for a high level of flexibility for subsequent use.

#### **Advantages:**

- System seal can be connected (e.g. cable duct connection or cable seal)
- Packages can be created with frame connection system on site

#### **Material:**

- Wall insert: ABS with TPE 3-ribbed seal
- Adapter pipe: PVC
- Closing cover: ABS with EPDM seal