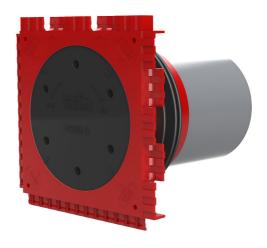

# Single wall insert

for setting in concrete

HSI90 1x1 K/130

Article no.: 3030303700, GTIN: 4052487243995

For the gastight and watertight connection on one side of system covers for cables or cable ducts, for a high level of flexibility for subsequent use.

#### **Scope of delivery:**

• 1 piece Pressure-tight closing cover

#### **Dimensions:**

- Frame dimensions: 145x 145 mm (per wall insert)
- Centre distance: 135 mm
- Minimum wall thickness: 70 mm

#### **Material:**

- Wall insert: ABS with TPE 3-ribbed seal
- Adapter pipe: PVC
- Closing cover: ABS with EPDM seal