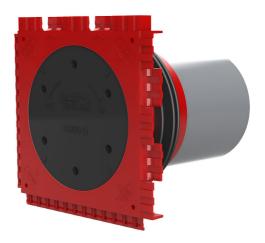

# HSI90 1x1 K/120

Article no.: 3030303489, GTIN: 4052487211055

For the gastight and watertight connection on one side of system covers for cables or cable ducts, for a high level of flexibility for subsequent use.

#### Scope of delivery:

• 1 piece Pressure-tight closing cover

#### **Dimensions:**

- Frame dimensions: 145x 145 mm (per wall insert)
- Centre distance: 135 mm
- Minimum wall thickness: 70 mm

#### Material:

- Wall insert: ABS with TPE 3-ribbed seal
- Adapter pipe: PVC
- Closing cover: ABS with EPDM seal