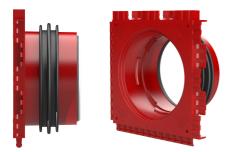

# HSI90 1x1 K/120

Article no.: 3030303489, GTIN: 4052487211055

For the gastight and watertight connection on one side of system covers for cables or cable ducts, for a high level of flexibility for subsequent use.

#### Scope of delivery:

• 1 piece Pressure-tight closing cover

#### **Dimensions:**

- Frame dimensions: 145x 145 mm (per wall insert)
- Centre distance: 135 mm
- Minimum wall thickness: 70 mm

#### Material:

- Wall insert: ABS with TPE 3-ribbed seal
- Adapter pipe: PVC
- Closing cover: ABS with EPDM seal