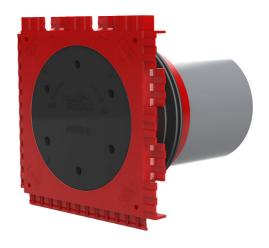

# Single wall insert

for setting in concrete

HSI90 1x1 K/150

Article no.: 3030303367, GTIN: 4052487222945

For the gastight and watertight connection on one side of system covers for cables or cable ducts, for a high level of flexibility for subsequent use.

## **Scope of delivery:**

• 1 piece Pressure-tight closing cover

#### **Material:**

- Wall insert: ABS with TPE 3-ribbed seal
- Adapter pipe: PVC
- Closing cover: ABS with EPDM seal

# **PICTURES**

Tel. +49 7322 1333-0

Fax +49 7322 1333-999