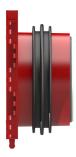

#### **Material:**

- Wall insert: ABS with TPE 3-ribbed seal
- Adapter pipe: PVC
- Closing cover: ABS with EPDM seal

# **PICTURES**

Tel. +49 7322 1333-0

Fax +49 7322 1333-999