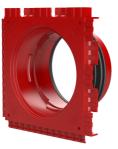

# Single wall insert

for setting in concrete

HSI90 1x1 K/150

Article no.: 3030303367, GTIN: 4052487222945

For the gastight and watertight connection on one side of system covers for cables or cable ducts, for a high level of flexibility for subsequent use.

#### **Dimensions:**

- Frame dimensions: 145x 145 mm (per wall insert)
- Centre distance: 135 mm
- Minimum wall thickness: 70 mm

# **PICTURES**

Tel. +49 7322 1333-0

Fax +49 7322 1333-999