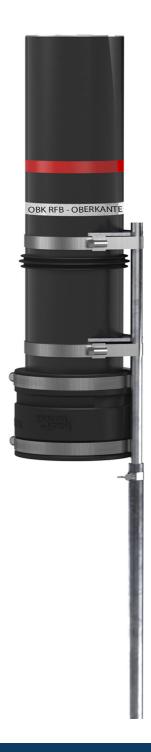

# ESG150 FUBO EBTMA

Article no.: 1990801010, GTIN: 4052487054584

Basic insert and installation fixture for setting in concrete in the floor slabs of buildings without a basement. For the compact entry of gas or water services, DN 80. The combined building entry HEK and the flexible spiral hose are not included in the scope of delivery.

### **Scope of delivery:**

- 1 piece Basic insert for floor slab
- 1 piece Height-adjustable installation fixture with earth spike
- 1 piece Sleeve for connecting the KES system
- 1 piece Protective cover

#### **Dimensions:**

• Basic insert: ID 150 mm

#### **Material:**

- Basic insert: PVC-U
- Sleeve: EPDM
- Water barrier flange: EPDM
- Installation fixture: St37