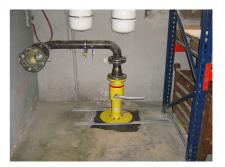

# ESG150 FUBO EBTMA

Article no.: 1990801010, GTIN: 4052487054584

Basic insert and installation fixture for setting in concrete in the floor slabs of buildings without a basement. For the compact entry of gas or water services, DN 80. The combined building entry HEK and the flexible spiral hose are not included in the scope of delivery.

Picture may differ from selected product