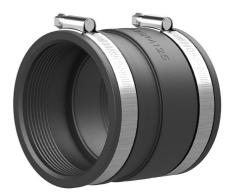

# **Connection sleeve**

for extending the spiral hose

## KES110 MA110-125/110-125

Article no.: 820280300, GTIN: 4052487015486

Connection sleeve for hose extension for the Hateflex spiral hose 14110 or pipe connection for a duct  $\emptyset$  125 mm that is already in situ on site.

Picture may differ from selected product

#### **Advantages:**

- Mechanically stable, elastic connection with system sleeve
- Pipe stop for defined insertion depth

#### Scope of delivery:

• 1 piece Sleeve with clamping straps

#### Material:

- Sleeve: EPDM
- Clamping straps: stainless steel V2A (AISI 304L)

#### **Tightness:**

• gastight and watertight to 2.5 bar