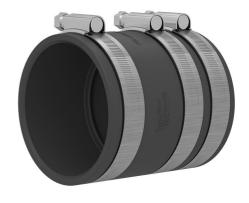

# KES90 MA90-102/90-102 WE

Article no.: 2225817100, GTIN: 4052487120951

For installation at the end of the Hateflex spiral hose 14090. Cables can be sealed with the rubber press method in conjunction with the interchangeable insert WE 100-z/d, which is installed inside the sleeve. The entire cross-section of the hose is available when the cables are being laid.

### **Advantages:**

- The entire cross-section of the empty conduit system is used when cables are laid
- Mechanically stable, elastic system sleeve

## Scope of delivery:

• 1 piece Sleeve with clamping straps

#### **Material:**

- Clamping straps: W4
- Sleeve: EPDM

### **Tightness:**

• gastight and watertight to 2.5 bar