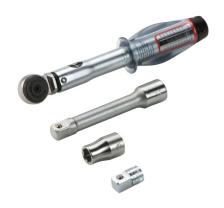

no.: 2225817100, GTIN: 4052487120951

For installation at the end of the Hateflex spiral hose 14090. Cables can be sealed with the rubber press method in conjunction with the interchangeable insert WE 100-z/d, which is installed inside the sleeve. The entire cross-section of the hose is available when the cables are being laid.



Picture may differ from selected product

## **FACTS**

### **Advantages:**

- The entire cross-section of the empty conduit system is used when cables are laid
- Mechanically stable, elastic system sleeve

## Scope of delivery:

• 1 piece Sleeve with clamping straps

#### **Material:**

- Clamping straps: W4
- Sleeve: EPDM

### **Tightness:**

• gastight and watertight to 2.5 bar

## **FEATURES**

Item: Manschette

## **PICTURES**



# **ACCESSORIES REQUIRED**



Toolset for KES-M