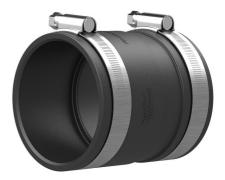

### **Connection sleeve** for extending the spiral hose

# KES90 MA90-102/90-102

Article no.: 2209060100, GTIN: 4052487061186

Connection sleeve for hose extension or hose connection for the Hateflex spiral hose 14090.

Picture may differ from selected product

#### **Advantages:**

- Mechanically stable, elastic connection with system sleeve
- Pipe stop for defined insertion depth

#### **Scope of delivery:**

• 1 piece Sleeve with clamping straps

#### Material:

- Sleeve: EPDM
- Clamping straps: W4

#### **Tightness:**

• gastight and watertight to 2.5 bar

Item: Verbindungsmuffe