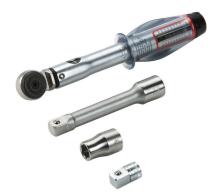

### **Connection sleeve** for extending the spiral hose

# KES90 MA90-102/90-102

Article no.: 2209060100, GTIN: 4052487061186

Connection sleeve for hose extension or hose connection for the Hateflex spiral hose 14090.



Picture may differ from selected product

## FACTS

#### **Advantages:**

- Mechanically stable, elastic connection with system sleeve
- Pipe stop for defined insertion depth

#### **Scope of delivery:**

• 1 piece Sleeve with clamping straps

#### Material:

- Sleeve: EPDM
- Clamping straps: W4

#### **Tightness:**

• gastight and watertight to 2.5 bar



Item: Verbindungsmuffe

## PICTURES



## ACCESSORIES REQUIRED



Toolset for KES-M

office@hauff-technik.de