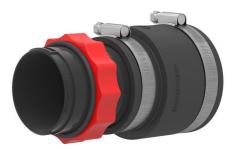

### **System cover** for connection to the wall insert HSI90

KES MA90 D

Article no.: 2225810000, GTIN: 4052487061377

• Bayonet system with return lock and locking screw connection (for protection against automatic opening)

For connecting the Hateflex spiral hose 14090 to the wall insert or aluminium flange HSI90.

Picture may differ from selected product

#### **Material:**

- System cover: polycarbonate
- Clamping nut: PC/PBT blend
- Sleeve: EPDM
- Clamping straps: W4