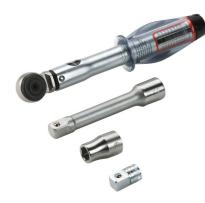

ction to the wall insert HSI90

KES MA90 D

Article no.: 2225810000, GTIN: 4052487061377



• Bayonet system with return lock and locking screw connection (for protection against automatic opening)

For connecting the Hateflex spiral hose 14090 to the wall insert or aluminium flange HSI90.



Picture may differ from selected product

# FACTS

#### **Advantages:**

- Mechanically stable, elastic connection with system sleeve
- Sleeve method for flexible adaptation of the empty conduit length

#### Scope of delivery:

• 1 piece Sleeve with clamping straps

#### **Material:**

- System cover: polycarbonate
- Clamping nut: PC/PBT blend
- Sleeve: EPDM
- Clamping straps: W4

#### **Tightness:**

• gastight and watertight to 2.5 bar



Item: Systemdeckel

### PICTURES



## ACCESSORIES REQUIRED





Flexible socket wrench

Toolset for KES-M