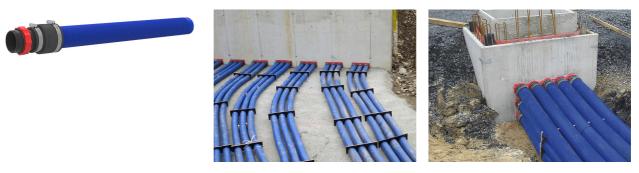

For connecting the Hateflex spiral hose 14090 to the wall insert or aluminium flange HSI90.

Picture may differ from selected product

#### **Advantages:**

- Mechanically stable, elastic connection with system sleeve
- Sleeve method for flexible adaptation of the empty conduit length