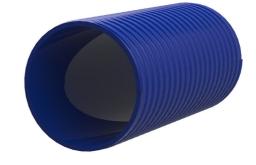

Flexible and very rugged plastic spiral hose. A pressure-tight cable entry system can be created with the associated connection components.

#### **Dimensions:**

- ID: 91 mm ± 1 mm
- OD: 104 mm ± 1 mm