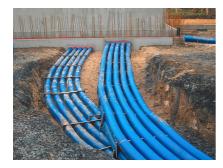

#### **Advantages:**

- Empty conduit route without sleeve available up to 25 m
- Empty conduit system that can be built over
- Smooth inner surface for gentle cable pulling