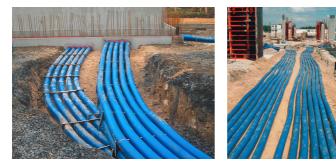

#### **Advantages:**

- Empty conduit route without sleeve available up to 25 m
- Empty conduit system that can be built over
- Smooth inner surface for gentle cable pulling