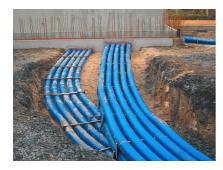

#### **Advantages:**

- Empty conduit route without sleeve available up to 25 m
- Empty conduit system that can be built over
- Smooth inner surface for gentle cable pulling

## **Scope of delivery:**

• Coils in lengths of 25 m (special lengths are available in 0.5 m sections)