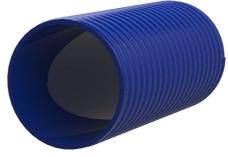

Flexible and very rugged plastic spiral hose. A pressure-tight cable entry system can be created with the associated connection components.

#### **Dimensions:**

- ID: 91 mm ± 1 mm
- OD: 104 mm ± 1 mm