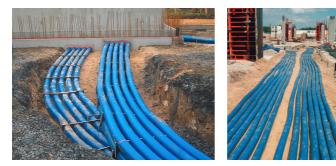

#### **Advantages:**

- Empty conduit route without sleeve available up to 25 m
- Empty conduit system that can be built over
- Smooth inner surface for gentle cable pulling