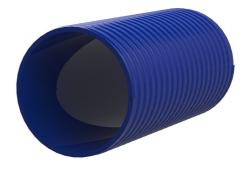

# Plastic spiral hose

for cable entry system

# Hateflex14090/3000B

Article no.: 3030366899, GTIN: 4052487233125

 a pressure-tight cable entry system (for up to 2.5 bar external pressure) can be created using the associated connection components.

Flexible and very rugged plastic spiral hose. A pressure-tight cable entry system can be created with the associated connection components.

#### **Dimensions:**

- ID: 91 mm ± 1 mm
- OD: 104 mm ± 1 mm