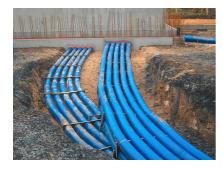

#### **Advantages:**

- Empty conduit route without sleeve available up to 25 m
- Empty conduit system that can be built over
- Smooth inner surface for gentle cable pulling

## **Scope of delivery:**

• Coils in lengths of 25 m (special lengths are available in 0.5 m sections)