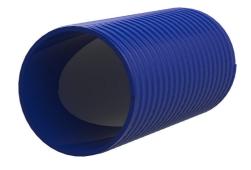

# Plastic spiral conduit hose for cable entry system

# Hateflex14090/6000B

Article no.: 3030366907, GTIN: 4052487233064

 A pressure-tight cable entry system (for up to 2.5 bar external pressure) can be created using the associated connection components.

Flexible and very rugged plastic spiral hose. A pressure-tight cable entry system can be created with the associated connection components.

#### **Dimensions:**

- ID: 91 mm ± 1 mm
- OD: 104 mm ± 1 mm