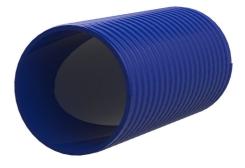

## Hateflex14090/2000B

Article no.: 3030366927, GTIN: 4052487233156

 A pressure-tight cable entry system (for up to 2.5 bar external pressure) can be created using the associated connection components.

Flexible and very rugged plastic spiral hose. A pressure-tight cable entry system can be created with the associated connection components.

#### **Dimensions:**

- ID: 91 mm ± 1 mm
- OD: 104 mm ± 1 mm