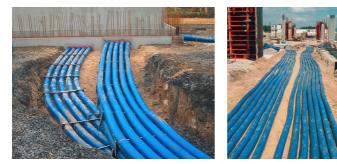

#### **Advantages:**

- Empty conduit route without sleeve available up to 25 m
- Empty conduit system that can be built over
- Smooth inner surface for gentle cable pulling