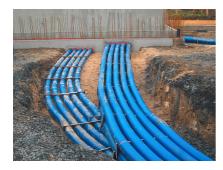

#### **Advantages:**

- Empty conduit route without sleeve available up to 25 m
- Empty conduit system that can be built over
- Smooth inner surface for gentle cable pulling