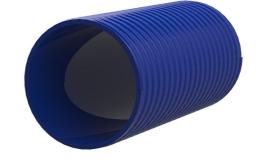

Flexible and very rugged plastic spiral hose. A pressure-tight cable entry system can be created with the associated connection components.

#### **Dimensions:**

- ID: 91 mm ± 1 mm
- OD: 104 mm ± 1 mm