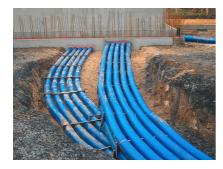

Flexible and very rugged plastic spiral hose. A pressure-tight cable entry system can be created with the associated connection components.

#### **Advantages:**

- Empty conduit route without sleeve available up to 25 m
- Empty conduit system that can be built over
- Smooth inner surface for gentle cable pulling