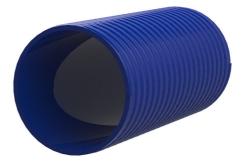

# Hateflex14090/1500B

Article no.: 2230000150, GTIN: 4052487061513

 A pressure-tight cable entry system (for up to 2.5 bar external pressure) can be created using the associated connection components.

Flexible and very rugged plastic spiral hose. A pressure-tight cable entry system can be created with the associated connection components.

#### **Dimensions:**

- ID: 91 mm ± 1 mm
- OD: 104 mm ± 1 mm