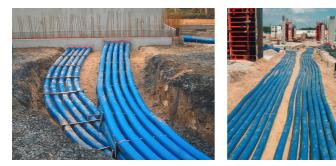

#### **Advantages:**

- Empty conduit route without sleeve available up to 25 m
- Empty conduit system that can be built over
- Smooth inner surface for gentle cable pulling

#### Scope of delivery:

• Coils in lengths of 25 m (special lengths are available in 0.5 m sections)