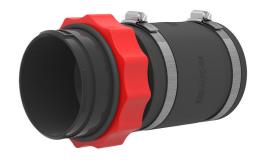

## HSI90 MA90 WR

Article no.: 2206040025, GTIN: 4052487124997

- Mechanical fixing (bayonet) and seal (clamping nut) act independently
  - Bayonet system with return lock and locking screw connection (for protection against automatic opening)
  - Patented ring clip method

For use in wall insert and aluminium flange HSI90. For connecting corrugated cable ducts. The seal is created with the sleeve method, with a rubber sleeve being clamped onto both the system cover and the duct with clamping straps.

#### **Advantages:**

• Mechanically stable, elastic connection with system sleeve