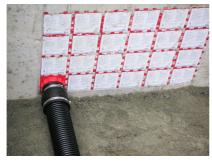

For use in wall insert and aluminium flange HSI90. For connecting corrugated cable ducts. The seal is created with the sleeve method, with a rubber sleeve being clamped onto both the system cover and the duct with clamping straps.