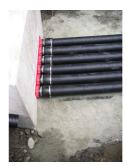

For use in wall insert and aluminium flange HSI90. For connecting corrugated cable ducts. The seal is created with the sleeve method, with a rubber sleeve being clamped onto both the system cover and the duct with clamping straps.