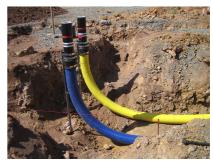

# ESG100 FUBO EBTMA

Article no.: 1990501000, GTIN: 4052487054300

Basic insert and installation fixture for setting in concrete in the floor slabs of buildings without a basement. For the compact entry of gas or water services, DN 50. The combined building entry HEK and the flexible spiral hose are not included in the scope of delivery.