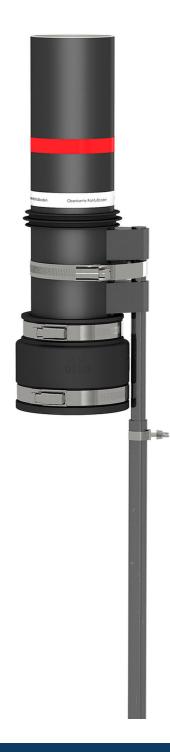

# **Basic insert**

for buildings without a basement

# ESG100 FUBO EBTMA

Article no.: 1990501000, GTIN: 4052487054300

Basic insert and installation fixture for setting in concrete in the floor slabs of buildings without a basement. For the compact entry of gas or water services, DN 50. The combined building entry HEK and the flexible spiral hose are not included in the scope of delivery.

### **Scope of delivery:**

- 1 piece Basic insert for floor slab
- 1 piece Height-adjustable installation fixture with earth spike
- 1 piece Sleeve for connecting the KES system
- 1 piece Protective cover

#### **Dimensions:**

• Basic insert ID: 100 mm

#### **Material:**

- Basic insert: PVC-U
- Sleeve: EPDM
- Water barrier flange: EPDM
- Installation fixture: St37