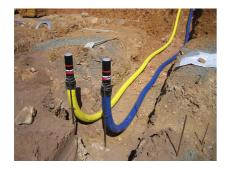

# ESG100 FUBO EBTMA

Article no.: 1990501000, GTIN: 4052487054300

Basic insert and installation fixture for setting in concrete in the floor slabs of buildings without a basement. For the compact entry of gas or water services, DN 50. The combined building entry HEK and the flexible spiral hose are not included in the scope of delivery.