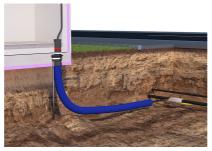

# ESG100 FUBO EBTMA

Article no.: 1990501000, GTIN: 4052487054300

Basic insert and installation fixture for setting in concrete in the floor slabs of buildings without a basement. For the compact entry of gas or water services, DN 50. The combined building entry HEK and the flexible spiral hose are not included in the scope of delivery.

### **Application range:**

- DIN 18533 W1-E
- Waterproof concrete stress class 1, waterproof concrete stress class 2