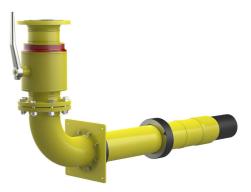

# HSB SKIBFGT-PESS-PE100-TE DN150 BL1630

Article no.: 1990802010, GTIN: 4052487054591

Combined building entry for gas manufactured by Schuck, DN 150, for use in core drills or wall sleeves ID 250 mm in buildings with a basement.

#### Scope of delivery:

• 1 piece Combined building entry for gas manufactured by Schuck, DN 150, includes protection against pulling out and twisting and pre-assembled sealing elements

#### **Dimensions:**

- Core drill/wall sleeve ID: 250 mm
- Infinitely adjustable for wall thicknesses 240 700 mm