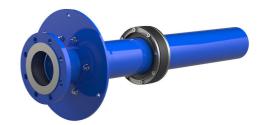

# ROKA WF-TE-ARO DN100/110 BL960

Article no.: 1990800090, GTIN: 4052487054461

Combined building entry for water manufactured by Schuck, DN 100, for use in core drills or wall sleeves ID 200 mm.

Picture may differ from selected product

#### Scope of delivery:

• 1 piece Combined building entry for water manufactured by Schuck, DN 100, includes protection against pulling out and twisting and pre-assembled sealing elements

#### **Dimensions:**

- Core drill/wall sleeve ID: 200 mm
- Wall thickness: 240 700 mm