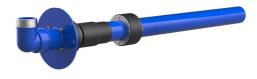

# **Combined building entry for water**

for buildings with a basement

HS W-PE-AG-90°-ARO DN50 R2 BL1000

Article no.: 1990500145, GTIN: 4052487054256

Combined building entry for water manufactured by Schuck, DN 50, for use in core drills or wall sleeves ID 100 mm.

### **Scope of delivery:**

• 1 piece Combined building entry for water manufactured by Schuck, DN 50, includes protection against pulling out and twisting and pre-assembled sealing elements

#### **Dimensions:**

- Core drill/wall sleeve ID: 100 mm
- Wall thickness: 240 700 mm