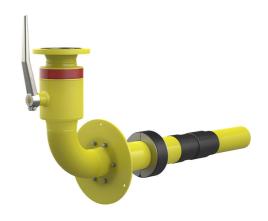

## HSB SKIBFGT-PESS-PE100-TE DN100 BL1540

Article no.: 1990800020, GTIN: 4052487054447

Combined building entry for gas with gas valve manufactured by Schuck, DN 100, for use in core drills or wall sleeves ID 200 mm.

#### **Scope of delivery:**

• 1 piece Combined building entry for gas manufactured by Schuck, DN 100, includes protection against pulling out and twisting and pre-assembled sealing elements