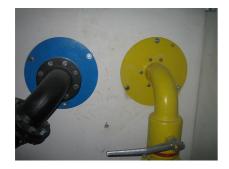

## HSB SKIBFGT-PESS-PE100-TE DN100 BL1540

Article no.: 1990800020, GTIN: 4052487054447

Combined building entry for gas with gas valve manufactured by Schuck, DN 100, for use in core drills or wall sleeves ID 200 mm.

#### **Dimensions:**

- Core drill/wall sleeve ID: 200 mm
- Wall thickness: 240 800 mm