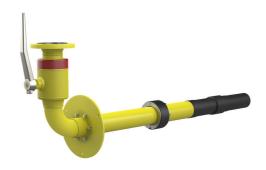

# **Combined building entry for gas**

for buildings with a basement

## HSB SKIBFGTN-PESS-PE100-TE DN80 BL1480

Article no.: 1990800010, GTIN: 4052487054430

Combined building entry for gas with gas valve manufactured by Schuck, DN 80, for use in core drills or wall sleeves ID 150 mm.

Picture may differ from selected product