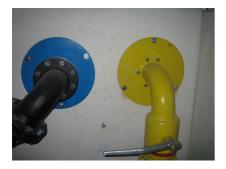

# **Combined building entry for gas**

for buildings with a basement

## HSB SKIBFGTN-PESS-PE100-TE DN80 BL1480

Article no.: 1990800010, GTIN: 4052487054430

Combined building entry for gas with gas valve manufactured by Schuck, DN 80, for use in core drills or wall sleeves ID 150 mm.

Picture may differ from selected product