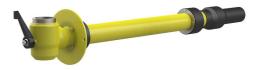

## HS SKERVGTN-PESS-PE100-TE DN50 BL1030

Article no.: 1990500030, GTIN: 4052487054096

Combined building entry for gas with gas valve manufactured by Schuck, DN 50, for use in core drills or wall sleeves ID 100 mm.

## **Scope of delivery:**

• 1 piece Combined building entry for gas manufactured by Schuck, DN 50, includes protection against pulling out and twisting and pre-assembled sealing elements