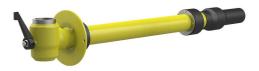

## HS SKEFGTN-PESS-PE100-TE DN50 BL1030

Article no.: 1990500020, GTIN: 4052487054089

Combined building entry for gas with gas valve manufactured by Schuck, DN 50, for use in core drills or wall sleeves ID 100 mm.

### **Scope of delivery:**

• 1 piece Combined building entry for gas manufactured by Schuck, DN 50, includes protection against pulling out and twisting and pre-assembled sealing elements