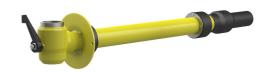

# HS SKEGTN-PESS-PE100-TE DN50 BL1030

Article no.: 1990500010, GTIN: 4052487054072

Combined building entry for gas with gas valve manufactured by Schuck, DN 50, for use in core drills or wall sleeves ID 100 mm.

Picture may differ from selected product

### Scope of delivery:

• 1 piece Combined building entry for gas manufactured by Schuck, DN 50, includes protection against pulling out and twisting and pre-assembled sealing elements

#### **Dimensions:**

- Core drill/wall sleeve ID: 100 mm
- Wall thickness: 240 700 mm