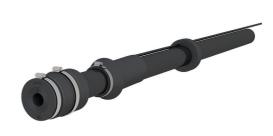

# Membrane injection system

for buildings without a basement

MIS90S 1x24-40+3x7-13+2x5-8 SET

Article no.: 2900200520, GTIN: 4052487130912

- Universal building entry with membrane injection system for sloping drill holes through floor slabs or walls
  - Simultaneous sealing of power and communication services
  - Controlled ejection of resin through slit membrane hose

Suitable for sloping entry through the wall or floor slab. For reliable sealing of all water and telecommunications lines without additional shrinking using a sealing sleeve.

Picture may differ from selected product

### **Scope of delivery:**

- 1 piece MIS90S including pre-mounted sleeve cap
- 1 piece End cap

#### **Dimensions:**

- For core drills ID: 92 102 mm
- Overall length: 1300 mm

#### **Material:**

- Flange, counter-bearing, sleeve cap, membrane hose: EPDM
- Resin filler hose: PE
- Pipe: PVC-U
- End cap: ZK/NBR (butadiene/acrylonitrile rubber)
- Stainless steel clamping straps: V2A (AISI 304L)