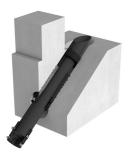

# Membrane injection system

for buildings without a basement

MIS90S 1x24-40+3x7-13+2x5-8 SET

Article no.: 2900200520, GTIN: 4052487130912

- Universal building entry with membrane injection system for sloping drill holes through floor slabs or walls
  - Simultaneous sealing of power and communication services
  - Controlled ejection of resin through slit membrane hose

Suitable for sloping entry through the wall or floor slab. For reliable sealing of all water and telecommunications lines without additional shrinking using a sealing sleeve.

Picture may differ from selected product