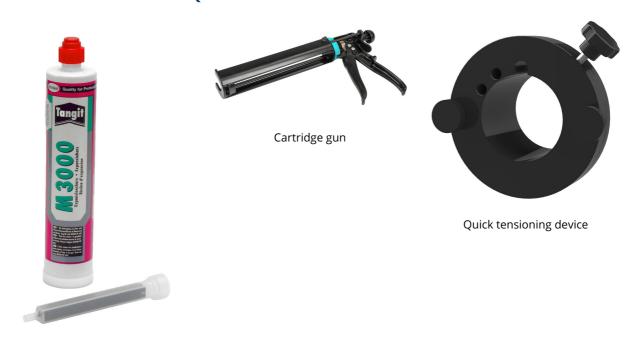

elivery:**

- 1 piece MIS90S including pre-mounted sleeve cap
- 1 piece End cap

#### **Dimensions:**

- For core drills ID: 92 102 mm
- Overall length: 1300 mm

## **Application range:**

- DIN 18533 W1-E
- Waterproof concrete stress class 1, waterproof concrete stress class 2

#### **Material:**

- Flange, counter-bearing, sleeve cap, membrane hose: EPDM
- Resin filler hose: PE
- Pipe: PVC-U
- End cap: ZK/NBR (butadiene/acrylonitrile rubber)
- Stainless steel clamping straps: V2A (AISI 304L)

## **Tightness:**

• gastight and watertight to 1.0 bar

# **FEATURES**

Number of cables/medium overall: 6

Number of cables/medium: 3

2

Suitable for medium pipe OD 24 - 40
7 - 13

(mm): 5 - 8

Overall lenght (mm): 1300

wall thickness (mm): 200 - 1.200

# **PICTURES**



# ACCESSORIES REQUIRED



Tel. +49 7322 1333-0

Fax +49 7322 1333-999