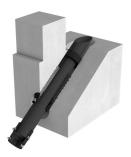

Suitable for sloping entry through the wall or floor slab. For reliable sealing of all water and telecommunications lines without additional shrinking using a sealing sleeve.

Picture may differ from selected product

## **PICTURES**