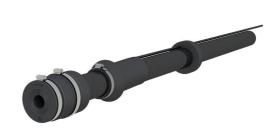

# Membrane injection system

for buildings without a basement

MIS90S 1x24-52 SET

Article no.: 2900200510, GTIN: 4052487130905

- Universal building entry with membrane injection system for sloping drill holes through floor slabs or walls
  - Simultaneous sealing of power and communication services
  - Controlled ejection of resin through slit membrane hose

Suitable for sloping entry through the wall or floor slab. For reliable sealing of all water and telecommunications lines without additional shrinking using a sealing sleeve.

Picture may differ from selected product

#### **Dimensions:**

- For core drills ID: 92 102 mm
- Overall length: 1300 mm

## **FEATURES**

Number of cables/medium overall: 1 Number of cables/medium: 1

Suitable for medium pipe OD 24 - 52

 (mm):
 24 32

 Overall lenght (mm):
 1300

 wall thickness (mm):
 200 - 1.200