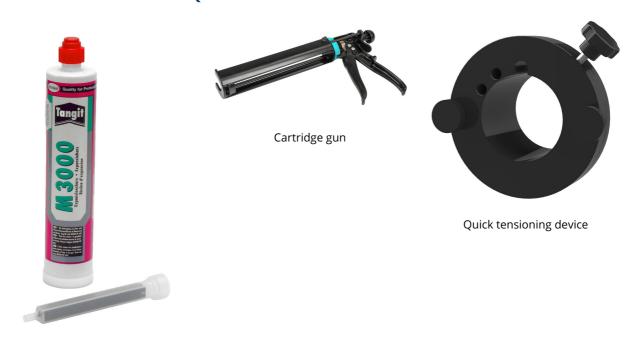

delivery:**

- 1 piece MIS90S including pre-mounted sleeve cap
- 1 piece End cap

#### **Dimensions:**

- For core drills ID: 92 102 mm
- Overall length: 1300 mm

### **Application range:**

- DIN 18533 W1-E
- Waterproof concrete stress class 1, waterproof concrete stress class 2

#### **Material:**

- Flange, counter-bearing, sleeve cap, membrane hose: EPDM
- Resin filler hose: PE
- Pipe: PVC-U
- End cap: ZK/NBR (butadiene/acrylonitrile rubber)
- Stainless steel clamping straps: V2A (AISI 304L)

## **Tightness:**

• gastight and watertight to 1.0 bar

## **FEATURES**

Number of cables/medium overall: 1 Number of cables/medium: 1

Suitable for medium pipe OD 24 - 52

 (mm):
 24 32

 Overall lenght (mm):
 1300

 wall thickness (mm):
 200 - 1.200

## **PICTURES**



# ACCESSORIES REQUIRED



Tel. +49 7322 1333-0

Fax +49 7322 1333-999