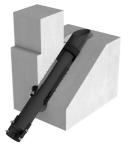

Suitable for sloping entry through the wall or floor slab. For reliable sealing of all water and telecommunications lines without additional shrinking using a sealing sleeve.

Picture may differ from selected product

#### **Dimensions:**

- For core drills ID: 92 102 mm
- Overall length: 1300 mm