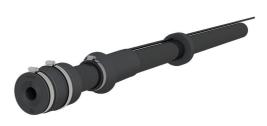

# MIS90S 1x24-40+3x7-13+2x5-8 SET

Article no.: 2900200520, GTIN: 4052487130912

- simultaneous sealing of power, water and communication services
- controlled ejection of resin through slit membrane hose

Suitable for sloping entry through the wall or floor slab. For reliable sealing of all water and telecommunications lines without additional shrinking using a sealing sleeve.

Picture may differ from selected product

#### **Dimensions:**

- For core drills ID: 92 102 mm
- Overall length: 1300 mm