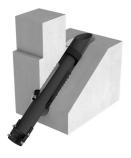

# **Alarm Siren**

for buildings without a basement

MIS90S 1x24-52 SET

Article no.: 2900200510, GTIN: 4052487130905

- universal building entry with membrane injection system for sloping drill holes through floor slabs or walls
  - simultaneous sealing of power, water and communication services
  - controlled ejection of resin through slit membrane hose

Suitable for sloping entry through the wall or floor slab. For reliable sealing of all water and telecommunications lines without additional shrinking using a sealing sleeve.

Picture may differ from selected product

## **Application range:**

- Water exposure class DIN 18533: W1-E
- Waterproof concrete stress class 1 and 2