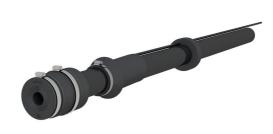

# **Alarm Siren**

for buildings without a basement

MIS90S 1x24-52 SET

Article no.: 2900200510, GTIN: 4052487130905

- universal building entry with membrane injection system for sloping drill holes through floor slabs or walls
  - simultaneous sealing of power, water and communication services
  - controlled ejection of resin through slit membrane hose

Suitable for sloping entry through the wall or floor slab. For reliable sealing of all water and telecommunications lines without additional shrinking using a sealing sleeve.

Picture may differ from selected product

### **Scope of delivery:**

- 1 piece of MIS90S including pre-mounted sleeve cap
- 1 piece of end cap

#### **Dimensions:**

- For core drills ID: 92 102 mm
- Overall length: 1300 mm

#### **Material:**

- Flange, counter-bearing, sleeve cap, membrane hose: EPDM
- Resin filler hose: PE
- Pipe: PVC-U
- End cap: ZK/NBR (butadiene/acrylonitrile rubber)
- Stainless steel clamping straps: V2A (AISI 304L)