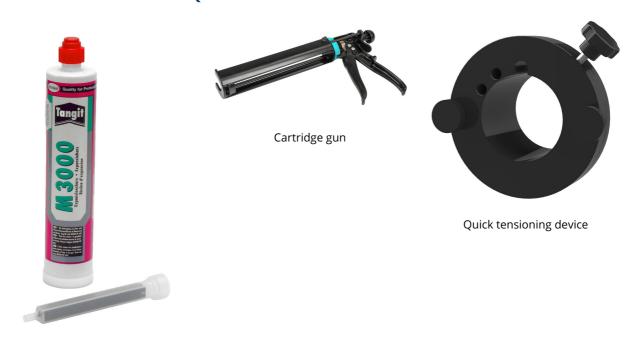

sleeve with segmented ring technology

### **Scope of delivery:**

- 1 piece of MIS90S including pre-mounted sleeve cap
- 1 piece of end cap

#### **Dimensions:**

- For core drills ID: 92 102 mm
- Overall length: 1300 mm

## **Application range:**

- Water exposure class DIN 18533: W1-E
- Waterproof concrete stress class 1 and 2

#### **Material:**

- Flange, counter-bearing, sleeve cap, membrane hose: EPDM
- Resin filler hose: PE
- Pipe: PVC-U
- End cap: ZK/NBR (butadiene/acrylonitrile rubber)
- Stainless steel clamping straps: V2A (AISI 304L)

## **Tightness:**

• gastight and watertight to 1.0 bar

# **FEATURES**

Number of cables/medium: 1

suitable for medium pipe OD 24 - 52

(mm):
Overall lenght (mm):
1300

Wall thickness (mm): 200 - 1.200

# **PICTURES**



# ACCESSORIES REQUIRED



Tel. +49 7322 1333-0

Fax +49 7322 1333-999