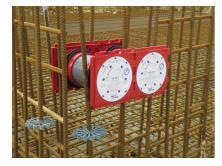

# HSI90 1x1 K2/150

Article no.: 3030303706, GTIN: 4052487244060

For the gastight and watertight connection on both sides of system covers for cables and cable ducts and maximum flexibility for subsequent use.

### **Application range:**

• Waterproof concrete stress class 1 and 2