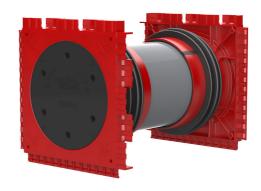

# HSI90 1x1 K2/150

Article no.: 3030303706, GTIN: 4052487244060

For the gastight and watertight connection on both sides of system covers for cables and cable ducts and maximum flexibility for subsequent use.

Picture may differ from selected product

### **Scope of delivery:**

• 2 pieces of pressure-tight closing covers

#### **Dimensions:**

- Frame dimensions: 145x 145 mm (per wall insert)
- Centre distance: 135 mm
- Minimum wall thickness: 100 mm

#### **Material:**

- Wall insert: ABS with TPE 3-ribbed seal
- Adapter pipe: PVC
- Closing cover: ABS with EPDM seal