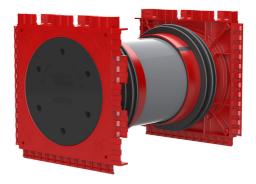

## HSI90 1x1 K2/100

Article no.: 3030304960, GTIN: 4052487244015

For the gastight and watertight connection on both sides of system covers for cables and cable ducts and maximum flexibility for subsequent use.

#### Scope of delivery:

• 2 pieces pressure-tight closing covers

#### **Dimensions:**

- Frame dimensions: 145x 145 mm (per wall insert)
- Centre distance: 135 mm
- Minimum wall thickness: 100 mm