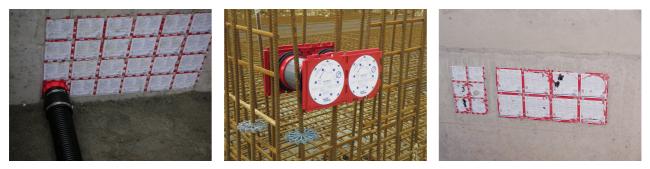

# **Double wall insert**

for setting in concrete

## HSI90 1x1 K2/100

Article no.: 3030304960, GTIN: 4052487244015

For the gastight and watertight connection on both sides of system covers for cables and cable ducts and maximum flexibility for subsequent use.

#### **Application range:**

• Waterproof concrete stress class 1, waterproof concrete stress class 2