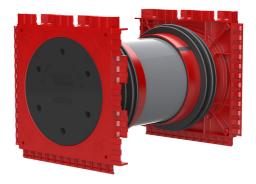

# **Double wall insert**

for setting in concrete

## HSI90 1x1 K2/240

Article no.: 3030449822, GTIN: 4052487242097

For the gastight and watertight connection on both sides of system covers for cables and cable ducts and maximum flexibility for subsequent use.

#### Scope of delivery:

• 2 pieces pressure-tight closing covers

#### **Dimensions:**

- Frame dimensions: 145x 145 mm (per wall insert)
- Centre distance: 135 mm
- Minimum wall thickness: 100 mm