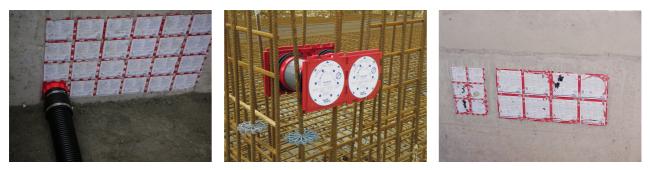

# **Double wall insert**

for setting in concrete

## HSI90 1x1 K2/240

Article no.: 3030449822, GTIN: 4052487242097

For the gastight and watertight connection on both sides of system covers for cables and cable ducts and maximum flexibility for subsequent use.