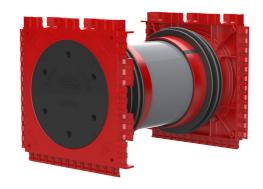

# HSI90 1x1 K2/400

Article no.: 3030440642, GTIN: 4052487242066

For the gastight and watertight connection on both sides of system covers for cables and cable ducts and maximum flexibility for subsequent use.

### Scope of delivery:

• 2 pieces pressure-tight closing covers

### **Material:**

- Wall insert: ABS with TPE 3-ribbed seal
- Adapter pipe: PVC
- Closing cover: ABS with EPDM seal