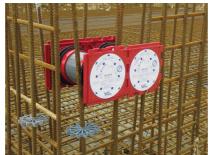

#### **Dimensions:**

- Frame dimensions: 145x 145 mm (per wall insert)
- Centre distance: 135 mm
- Minimum wall thickness: 100 mm

### **Application range:**

• Waterproof concrete stress class 1, waterproof concrete stress class 2

## **PICTURES**

Tel. +49 7322 1333-0

Fax +49 7322 1333-999