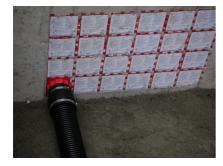

use.



Picture may differ from selected product

## **FACTS**

## **Advantages:**

- System seal can be connected on both sides (e.g. cable duct connection and cable seal)
- Packages can be created with frame connection system, delivery ex works

### Scope of delivery:

• 2 pieces pressure-tight closing covers

#### **Dimensions:**

- Frame dimensions: 145x 145 mm (per wall insert)
- Centre distance: 135 mm
- Minimum wall thickness: 100 mm

### **Application range:**

• Waterproof concrete stress class 1, waterproof concrete stress class 2



### **Material:**

- Wall insert: ABS with TPE 3-ribbed seal
- Adapter pipe: PVC
- Closing cover: ABS with EPDM seal

## **Tightness:**

- gastight and watertight to 2.0 bar
- radon tight

## **FEATURES**

wall thickness (mm):

400

## **PICTURES**







Tel. +49 7322 1333-0

Fax +49 7322 1333-999