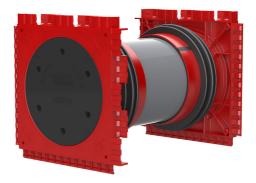

# **Double wall insert**

for setting in concrete

## HSI90 1x1 K2/365

Article no.: 3030303464, GTIN: 4052487223355

For the gastight and watertight connection on both sides of system covers for cables and cable ducts and maximum flexibility for subsequent use.

#### Scope of delivery:

• 2 pieces pressure-tight closing covers

#### **Dimensions:**

- Frame dimensions: 145x 145 mm (per wall insert)
- Centre distance: 135 mm
- Minimum wall thickness: 100 mm