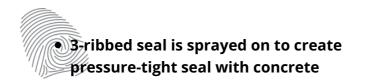

#### Material:

- Wall insert: ABS with TPE 3-ribbed seal
- Adapter pipe: PVC
- Closing cover: ABS with EPDM seal