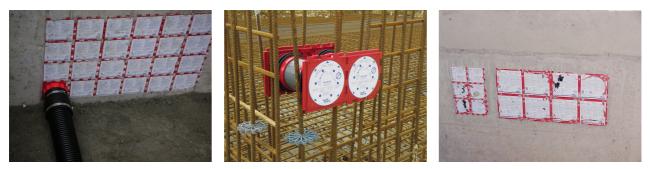

## HSI90 1x1 K2/365

Article no.: 3030303464, GTIN: 4052487223355

For the gastight and watertight connection on both sides of system covers for cables and cable ducts and maximum flexibility for subsequent use.

#### **Advantages:**

- System seal can be connected on both sides (e.g. cable duct connection and cable seal)
- Packages can be created with frame connection system, delivery ex works