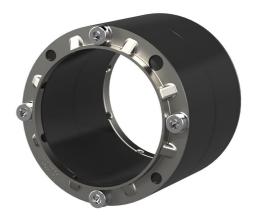

# ESH PolySafe M6

Article no.: 1900400020, GTIN: 4052487051026

For sealing in core drills for double walls/element walls. With a sealing width of 80 mm, module 6 is able to seal both the concrete formwork of the double wall/element wall and the in-situ concrete. This prevents rising water in the area between the element wall and the concrete filling from penetrating the core drill hole.

#### **Dimensions:**

- Core drill/wall sleeve ID: 99 103 mm
- Sealing width: 80 mm

### Material:

- Rubber: EPDM
- Press plates: stainless steel V2A (AISI 304L)
- Screws and washers: stainless steel V2A (AISI 304L)