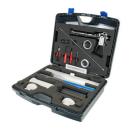

#### **Scope of delivery:**

- 1 piece setting tool ESH PolySafe VT MK SWZ
- 2 pieces drive-in mandrels ESH PolySafe VT MK ESD75/ESH PolySafe VT MK ESD63
- 2 pieces centring sleeves ESH PolySafe VT MK ZTH75/ESH PolySafe VT MK ZTH90
- 1 piece cartridge gun ESH PolySafe VT MK KAP
- 1 piece 1 x Allen key ESH PolySafe VT MK SSL
- 2 pieces centring pipes ESH PolySafe VT MK ZTR
- 1 piece quick deburrer ESH PolySafe VT MK EGT
- 1 piece side cutters ESH PolySafe VT MK SSN
- 3 pieces various sockets SW6, SW10, SW3
- 1 piece reversible ratchet ESH PolySafe VT MK USK