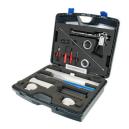

#### **Scope of delivery:**

- 1 piece of setting tool ESH PolySafe VT MK SWZ
- 2 pieces of drive-in mandrels ESH PolySafe VT MK ESD75/ESH PolySafe VT MK ESD63
- 2 pieces of centring sleeves ESH PolySafe VT MK ZTH75/ESH PolySafe VT MK ZTH90
- 1 piece of cartridge gun ESH PolySafe VT MK KAP
- 1 piece of allen key ESH PolySafe VT MK SSL
- 2 pieces of centring pipes ESH PolySafe VT MK ZTR
- 1 piece of quick deburrer ESH PolySafe VT MK EGT
- 1 piece of side cutters ESH PolySafe VT MK SSN
- 3 pieces of various sockets SW6, SW10, SW3
- 1 piece of reversible ratchet ESH PolySafe VT MK USK