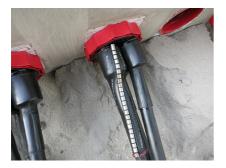

### **Repair sleeves** in hot shrink-fit method

# WSMR |250 2x143-36

Article no.: 350100000, GTIN: 4052487010474

For sealing cables already laid with system cover socket or sealing empty conduit end to cable.

Picture may differ from selected product

#### **Advantages:**

- Wide area of application/shrink range
- Split design for retrofit installation in break-throughs for media lines that have already been laid
- Can also be used to clad damaged cable sheaths