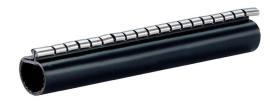

### **Repair sleeves** in hot shrink-fit method

# WSMR |250 2x143-36

Article no.: 350100000, GTIN: 4052487010474

For sealing cables already laid with system cover socket or sealing empty conduit end to cable.

Picture may differ from selected product

#### **Advantages:**

- Wide area of application/shrink range
- Split design for retrofit installation in break-throughs for media lines that have already been laid
- Can also be used to clad damaged cable sheaths

#### **Material:**

- Thermal sleeve with hot-melt adhesive: polyolefin
- Sealing rail: metal

### FEATURES

| For system cover:        | HSI150 D1x125 WS, HSI150 D1x110<br>WS |
|--------------------------|---------------------------------------|
| Lenght (mm):             | 250                                   |
| Shrinking range<br>(mm): | 143 - 36                              |