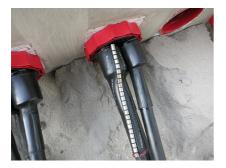

### **Repair sleeves** in hot shrink-fit method

# WSMR |250 2x107-29

Article no.: 350070000, GTIN: 4052487010429

For sealing cables already laid with system cover socket or sealing empty conduit end to cable.

Picture may differ from selected product