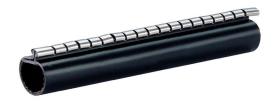

### **Repair sleeves** in hot shrink-fit method

# WSMR |250 2x107-29

Article no.: 350070000, GTIN: 4052487010429

For sealing cables already laid with system cover socket or sealing empty conduit end to cable.

Picture may differ from selected product

#### **Advantages:**

- Wide area of application/shrink range
- Split design for retrofit installation in break-throughs for media lines that have already been laid
- Can also be used to clad damaged cable sheaths

#### **Material:**

- Thermal sleeve with hot-melt adhesive: polyolefin
- Sealing rail: metal