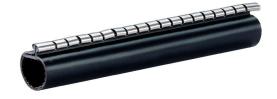

## WSMR 1250 2x85-22

Article no.: 350040000, GTIN: 4052487010375

For sealing cables already laid with system cover socket or sealing empty conduit end to cable.

Picture may differ from selected product

#### **Advantages:**

- Wide area of application/shrink range
- Split design for retrofit installation in break-throughs for media lines that have already been laid
- Can also be used to clad damaged cable sheaths

#### **Material:**

- Thermal sleeve with hot-melt adhesive: polyolefin
- Sealing rail: metal

### **FEATURES**

For system cover: HSI90 D1x75 WS, HSI150 D3x58

WS
Lenght (mm): 250
Shrinking range (mm): 85 - 20