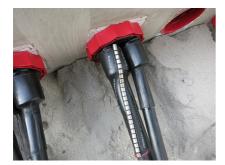

## WSMR 1250 2x85-22

Article no.: 350040000, GTIN: 4052487010375

For sealing cables already laid with system cover socket or sealing empty conduit end to cable.

Picture may differ from selected product

## **PICTURES**

Tel. +49 7322 1333-0

Fax +49 7322 1333-999