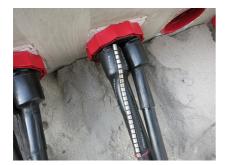

## WSMR I250 2x34-10

Article no.: 350010000, GTIN: 4052487010337

For sealing cables already laid with system cover socket or sealing empty conduit end to cable.

Picture may differ from selected product

## **PICTURES**

Tel. +49 7322 1333-0

Fax +49 7322 1333-999