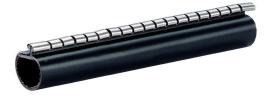

# **Repair sleeves**

#### in hot shrink-fit method

## WSMR I250 2x34-10

Article no.: 350010000, GTIN: 4052487010337

For sealing cables already laid with system cover socket or sealing empty conduit end to cable.

Picture may differ from selected product

### **FEATURES**

HSI90 D6x20 For system cover:

WS Lenght (mm): 250 Shrinking range

(mm):

34 - 10