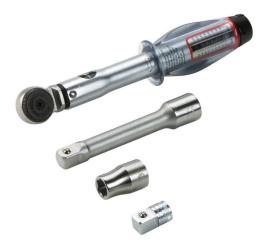

# KES MA WKZ SET

Article no.: 5200010302, GTIN: 4052487233453

Includes all of the tools needed for the easy and safe installation of KES-M cable entry systems, e.g. torque spanner, extension and sockets.

### **Scope of delivery:**

- 1 piece of torque spanner 4 20 Nm, 1/4 inch
- 1 piece of extension 150 mm, 1/4 inch
- 1 piece of socket for hex driver A/F 13, 1/4 inch
- 1 piece of socket for hex driver A/F 8, 1/4 inch