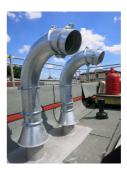

# Swan neck roof entry

## SHD300 fvz

Article no.: 1001095000, GTIN: 4052487025867

Suitable for all standard flat roof structures. The flexible and modular system is height-adjustable and can be aligned within a 360° pivoting range. Other possible areas of application include wireless technology, solar technology and HVAC.