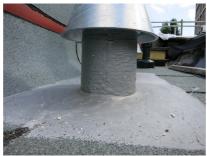

# Swan neck roof entry

## SHD300 fvz

Article no.: 1001095000, GTIN: 4052487025867

Suitable for all standard flat roof structures. The flexible and modular system is height-adjustable and can be aligned within a 360° pivoting range. Other possible areas of application include wireless technology, solar technology and HVAC.

#### **Properties:**

• The seal with the cables is established with SKD press seals which have been specially adapted to the swan neck entry.