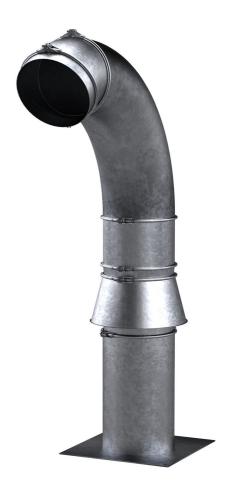

# Swan neck roof entry

## SHD300 fvz

Article no.: 1001095000, GTIN: 4052487025867

Suitable for all standard flat roof structures. The flexible and modular system is height-adjustable and can be aligned within a 360° pivoting range. Other possible areas of application include wireless technology, solar technology and HVAC.

### **Advantages:**

- All steel parts of the swan neck entry are hot-galvanised
- Variable alignment (can be swivelled through 360°) and height can be adjusted after the base plate has been installed

#### **Scope of delivery:**

- 1 piece Swan neck entry with drip cap
- Installation accessories

#### **Material:**

• St37 hot-galvanised

### **FEATURES**

A (mm): 600 - 950
B (mm): 1550 - 1900
C (mm): 450
D (ID mm): 300
E (mm): 500