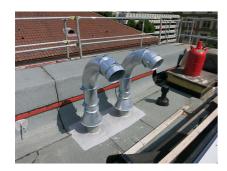

# Swan neck roof entry

## SHD300 fvz

Article no.: 1001095000, GTIN: 4052487025867

Suitable for all standard flat roof structures. The flexible and modular system is height-adjustable and can be aligned within a 360° pivoting range. Other possible areas of application include wireless technology, solar technology and HVAC.