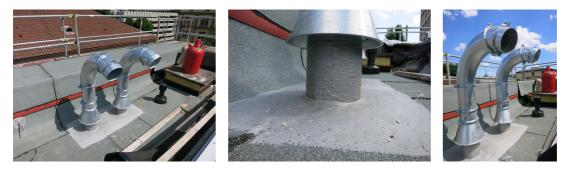

ation include wireless technology, solar technology and HVAC.



Picture may differ from selected product

## FACTS

#### **Advantages:**

- All steel parts of the swan neck entry are hot-galvanised
- Variable alignment (can be swivelled through 360°) and height can be adjusted after the base plate has been installed

### Scope of delivery:

- 1 piece Swan neck entry with drip cap
- Installation accessories

### **Properties:**

• The seal with the cables is established with SKD press seals which have been specially adapted to the swan neck entry.

#### **Material:**

• St37 hot-galvanised

## FEATURES

| A (mm):    | 600 - 950   |
|------------|-------------|
| B (mm):    | 1175 - 1525 |
| C (mm):    | 300         |
| D (ID mm): | 150         |
| E (mm):    | 350         |

### PICTURES



Tel. +4973221333-0 Fax +4973221333-999 office@hauff-technik.de